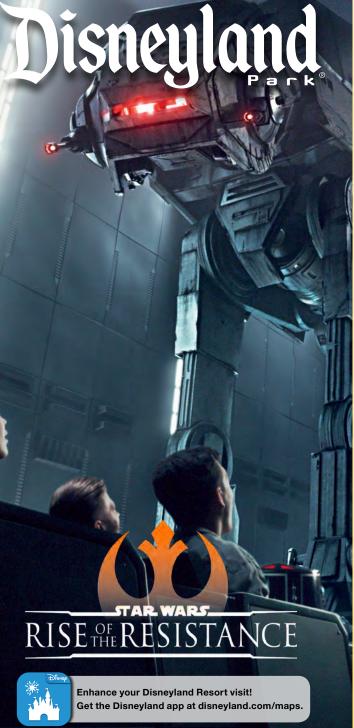

## *Star Wars*: Galaxy's Edge

#### ATTRACTIONS

- 19 Star Wars: Rise of the Resistance ▲ (T) (S) (T) HC (D)) (Minimum height 40"/102 cm)
- Millennium Falcon: Smugglers Run FA I S HC D (Minimum height 38"/97 cm)
- Savi's Workshop Handbuilt Lightsabers (2)
- 22 Droid Depot (R)