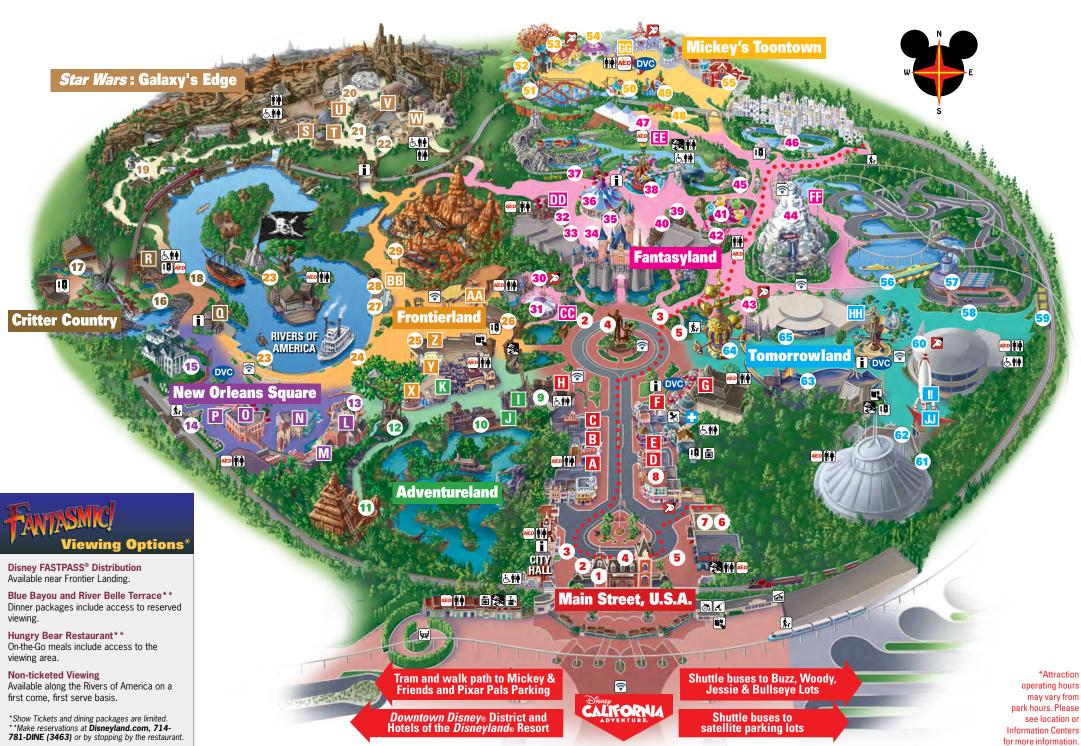

# GUIDEMAP

### Adventureland

Walt Disnev's Enchanted Tiki Room

presented by DOLE® PACKAGED FOODS.

ATTRACTIONS

Jungle Cruise & HC 4

Indiana Jones™ Adventure

DISNEY DINING

DOLE Whip<sup>®</sup> soft serve and bao.

**New Orleans Square** 

13 Pirates of the Caribbean (3) HC (3)

Disnevland® Railroad (A) HC (D)

15 Haunted Mansion / (A) HC (D)

hosted by DOLE® PACKAGED FOODS.

F THC D) F III

(Continuous shows)

Tiki Juice Bar 🖟

(Minimum height 46"/117 cm)

12 Tarzan's Treehouse™\* 🕏

DOLE Whip® soft serve.

The Tropical Hideaway

K Bengal Barbecue

Barbecue skewers.

ATTRACTIONS

### Main Street, U.S.A. ATTRACTIONS

Disnevland® Railroad HC (19)

**Main Street Vehicles** (One-way transportation only)

- 2 Horseless Carriage 🕏
- 3 Fire Engine 🖍
- 4 Horse-Drawn Streetcars 🖍
- 5 Omnibus 🕅

#### pera House

- 6 Disney Gallery &
- 7 The Disneyland® Story presenting **Great Moments with Mr. Lincoln** HC RC CC (D)
- Main Street Cinema

#### DISNEY DINING

- A Carnation Café ® Table-service breakfast, fried pickles, burgers, salads, entrées, and sundaes.
- B Gibson Girl Ice Cream Parlor hosted by Dreyer's™.
- C Refreshment Corner hosted by Coca-Cola®. Hot dogs, chili and cold Coca-Cola®.
- Market House Starbucks® Espresso and Specialty Beverages, Artisan breakfast DISNEY DINING sandwiches and pastries.
- Main Street Fruit Cart hosted by Cuties®.
- F Little Red Wagon Hand-dipped corn dogs.
- G Plaza Inn @ "Minnie & Friends -Breakfast in the Park." Lunch and dinner featuring homestyle favorites.
- H Jolly Holiday Bakery Cafe Baked goods, sandwiches, salads.

play

**Interactive Adventures** 

Galaxy's Edge & other lands to the

next level with **Play** 

Disney Parks, a mobile

# ATTRACTIONS

P Mint Julep Bar

(Minimum height 40"/102 cm)

- O Harbour Galley Soup in bread
- and chicken.

## *Star Wars*: Galaxy's Edge

#### ATTRACTIONS

- 19 Star Wars: Rise of the Resistance ▲ (T) (S) (T) HC (D)) (Minimum height 40"/102 cm)
- Millennium Falcon: Smugglers Run FA I S HC D (Minimum height 38"/97 cm)
- Savi's Workshop Handbuilt Lightsabers (2)
- 22 Droid Depot (R)

#### DISNEY DINING

- S Kat Saka's Kettle Flavored popped grains.
- Ronto Roasters Sausage wrap and beverages for all ages.
- U Docking Bay 7 Food and Cargo 🕞 Grub from around the galaxy.
- Oga's Cantina 🔞 Beverage concoctions for all ages. Milk Stand

Fruit flavored non-dairy beverages.

Reservations recommended for Savi's Workshop - Handbuilt Lightsabers and Oga's Cantina. Reservations available for Droid Depot.

### **Frontierland** Royal Street Veranda

#### Soup in bread bowl and fritters. ATTRACTIONS M Blue Bayou Restaurant R

- 3 Pirates Lair on Table service - Cajun & Creole cuisine. Tom Sawyer Island\*
- N Café Orléans R Fantasmic! /// 🕹 🎢 HC 🖜 Table service - Monte Cristo (See Times Guide for show times)
- sandwiches, soups & salads **O** French Market Restaurant (See Times Guide for show times) Southern specialties.
  - Frontierland Shootin' Exposition & Mark Twain Riverboat\*
  - Sailing Ship Columbia\* 🖈 🔊 (Operates weekends and select seasons only)
  - **Big Thunder Mountain Railroad** [ (Minimum height 40"/102 cm)

### ISNEY DINING

- River Belle Terrace R Table service BBQ Ribs, salads, sandwiches and desserts.
- Stage Door Café @ Corn dog. chicken fried steak sandwich, and chicken tenders.
- The Golden Horseshoe Chicken wings and loaded potato skins.
- Rancho del Zocalo Restaurante Salads, tacos, and burritos.
- Ship to Shore Marketplace Fresh fruit, turkey legs, chimichangas, and frozen beverages.

### ATTRACTIONS

**Fantasyland** 

### ntasy Faire

- 30 Royal Hall
- 31 Royal Theatre & M (See Times Guide for show times)
- Pinocchio's Daring Journey\* HC D))
- Snow White's Scary Adventures (A) HC (D))
- Bibbidi Bobbidi Boutique 🔊
- Sleeping Beauty Castle Walkthrough\* (Alternate experience (A) (CC) (A) ISNEY DINING
- King Arthur Carrousel\* 🗟
- 7 Casey Jr. Circus Train 🂰
- 38 Dumbo the Flying Elephant 💰 9 Mr. Toad's Wild Ride\* (\$) HC (19)
- O Peter Pan's Flight\* (3) HC (3)
- Mad Tea Party 💰 2 Alice in Wonderland\* (3) HC (3)
- 43 Pixie Hollow 🔠
- Matterhorn Bobsleds
- (Minimum height 42"/107 cm)
- Storybook Land Canal Boats
- K HC (4) (D))
- "it's a small world" //2 (₺ ₺ HC (Đ))

cream novelties.

FF Edelweiss Snacks 🖟

Turkey legs, corn on the cob,

Disney FASTPASS® distribution for participating

Fantasyland Attractions located near Matterhorn Bobsleds

\*Select Fantasyland attractions may close early

due to fireworks. Please visit an Information Center

for operating hours.

7 Fantasyland Theatre (See Times Guide for days and times)

#### Star Wars Launch Bay DISNEY DINING E CC HC D)

- presented by Hewlett Packard Enterprise CC Maurice's Treats Assorted croissants, savory twist, and Boysen Apple Freeze.
- Red Rose Taverne hosted by Minute Maid®. Breakfast, burgers, flatbread pizza
- Star Tours The Adventur and veggie options. Continue /// IT IS HC CC Troubadour Tavern (Minimum height 40"/102 cm) hosted by Drever's ™.
- Astro Orbitor Bratwurst, Bavarian pretzel, baked potatoes, BBQ turkey leg, and ice
  - **Buzz Lightyear Astro Blasters** # HC D)

### DISNEY DINING

Mickey's Toontown

ATTRACTIONS Disnevland® Railroad & HC →

Goofy's Playhouse &

Gadget's Go Coaster

expectant mothers should not ride.

Chip 'n Dale Treehouse 🖍

Roger Rabbit's Car Toon Spin 💯 💰

Hot dogs, salads, pizza, Dannon®

Mickey's Toontown may close early

due to fireworks. Please visit an Information

Center for operating hours.

Tomorrowland

**Finding Nemo Submarine Voyage** 

(Alternate experience HC (A) (A) (CC)

Disneyland Monorail (L) HC (D)

powered by Honda. (Minimum height 32"/81

Disneyland® Railroad (5) (HC)

TTRACTIONS

cm and 54"/137 cm to drive alone)

Autopia A T

Bumping may occur.

(Minimum height 40"/102 cm)

HCRC CC (D)

frozen yogurt, and ice cream treats.

Donald's Boat 🖍

(Minimum height 35"/89 cm;

Mickey's House and

Meet Mickey &

Minnie's House &

Galactic Grill Breakfast, chimichangas and frozen beverages. sandwiches, burgers, salads, desserts and drinks from Galaxies Far, Far Away...

The Spirit of Refreshmen hosted by Coca-Cola®.

Alien Pizza Planet - "A Better Place" Pizza, pasta and salads.

sney FASTPASS® distribution for participating omorrowland Attractions located in front of Tomorrowland Theater

- Take your experience in *Star Wars*:

  - R Hungry Bear Restaurant Burgers

# Critter Country

## 16 Splash Mountain 🎢 🗗 🐧

The Many Adventures of Winnie the Pooh 🔊 大 HC 🖜

Mint Juleps & Mickey beignets.

18 Davy Crockett's Explorer Canoes (3) (3) (Operates weekends and select seasons only)

- DISNEY DINING
- bowls, lobster rolls, salads, and drinks,